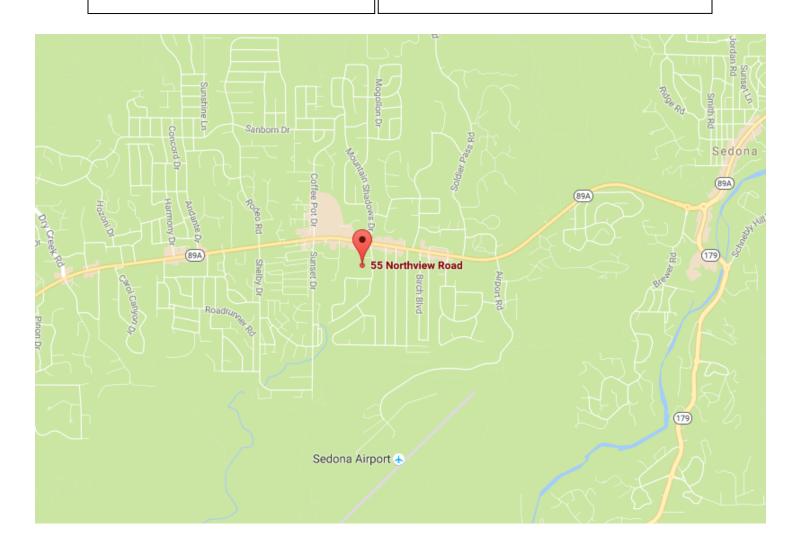

## From the South - Phoenix:

From Phoenix take I-17 Northbound, take exit 287 (Cottonwood/Camp Verde) and turn left onto State Route 260. Proceed approx. 12 miles to the State Route 89A intersection. Turn right onto State Route 89A and proceed about 18 miles to Sedona. Once in Sedona continue to the 6<sup>th</sup> traffic light and turn right onto Northview Road. Continue approx. 100 yards and turn right into the Sedona Spring Resort. Once in Sedona Springs Resort you will see the Central Registration office on your left.

## From the North - Flagstaff:

From Flagstaff take Interstate 17 south to exit #337 - Pulliam Airport/Sedona. Turn right off the exit ramp and then left onto State Route 89A and proceed for about 30 miles to Sedona. Once in Sedona you will go through two traffic signals before coming to a series of two roundabouts. Proceed straight through both roundabouts and continue west two miles to the 3rd traffic signal, Northview Road, and turn left. Continue approx. 100 yards and turn right into the Sedona Spring Resort entrance. Once in Sedona Springs you will see the Central Registration office on your left.